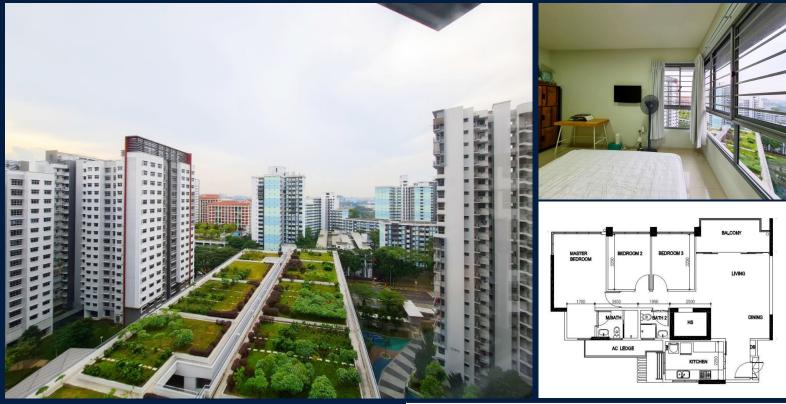

#### **RESIDENTIAL HDB - 5 ROOM HDB FLAT** 138A, YUAN CHING ROAD, BOON LAY, JURONG, **TUAS, SINGAPORE 611138**

LISTING ID: TENURE: TITLE: SIZE BUILT-UP: SIZE LAND:

NO. OF FLOORS:

FLOOR/LEVEL:

BED ROOMS:

BATH ROOMS:

MAIDS ROOMS:

LAYOUT TYPE:

FACING:

VIEWING:

PARKING SPACES:

SGLA23621757 LEASEHOLD OTHER 1,130SQFT (105SQM) N/A N/A N/A - HIGH FLOOR 3 2 N/A N/A CORNER N/A PARK / GREENERY VIEW

### HDB 5 ROOM FLAT YUAN CHING ROAD

#### **INTERIOR FACILITIES**

- Air-Conditioning
- Bombshelter
- **OTHER INTERIOR FEATURES**
- Water Heater

Balcony

Huttons

Fiber-Internet

SELLING PRICE: COMPLETION YEAR: **CONDITION:** 

FURNISHING:

LISTING DATE: